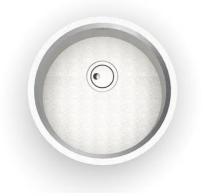

### Sink Giotto Vintage



Kitchen Sinks Code: 1333 080



### DETAILS

| Edge/Installation Type | Flush-mount   Top-mount                                         |
|------------------------|-----------------------------------------------------------------|
| Material               | AISI 304 stainless steel                                        |
| Texture                | Vintage                                                         |
| Base                   | 60 cm                                                           |
| Dimensions             | Ø 520 mm                                                        |
| Standard fittings      | Fixing hooks, gasket, drain, overflow and siphon, boxed packing |
| Mixer holes            | No standard holes                                               |
| Built-i