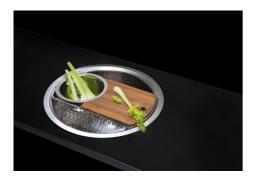

### Sink Giotto Vintage

Kitchen Sinks Code: 1333 080

### FEATURES

| Deep bowls          | This bowls reach an important depth, over 20 cm, thanks to the advanced production technology, that can be offer great capiency and practicity in all the washing operations.                         |
|---------------------|-------------------------------------------------------------------------------------------------------------------------------------------------------------------------------------------------------|
| High thickness      | 1mm thick steel. A significant thickness, which guarantees the maximum sturdiness and durability.                                                                                                     |
| Save space system   | Drain and siphon are designed to leave as much space as possible in the under-sink area, more and more useful today for theseparate waste collection systems.                                         |
| Space waste fitting | The elegant SPACE steel cap closes the drain and leaves no visible residues collected in the basket below. Space also has a small footprint and allows the optimal use of the under-sink compartment. |
| VINTAGE             | The Vintage finish gives the product a long-lived and elegant look, creating a surface that does not fear scratches.                                                                                  |