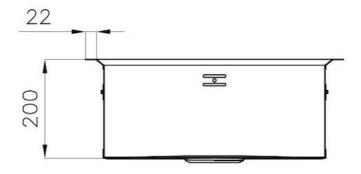

### DETAILS

| Edge/Installation Type | Flush-mount   Top-mount                                         |
|------------------------|-----------------------------------------------------------------|
| Material               | AISI 304 stainless steel                                        |
| Texture                | Vintage                                                         |
| Base                   | 60 cm                                                           |
| Dimensions             | Ø 520 mm                                                        |
| Standard fittings      | Fixing hooks, gasket, drain, overflow and siphon, boxed packing |
| Mixer holes            | No standard holes                                               |
| Built-in hole          | View technical data sheet                                       |
| Drainer                | Νο                                                              |

### FEATURES

| Deep bowls          | This bowls reach an important depth, over 20 cm, thanks to the advanced production technology, that can be offer great capiency and practicity in all the washing operations.                         |
|---------------------|-------------------------------------------------------------------------------------------------------------------------------------------------------------------------------------------------------|
| High thickness      | 1mm thick steel. A significant thickness, which guarantees the maximum sturdiness and durability.                                                                                                     |
| Save space system   | Drain and siphon are designed to leave as much space as possible in the under-sink area, more and more useful today for theseparate waste collection systems.                                         |
| Space waste fitting | The elegant SPACE steel cap closes the drain and leaves no visible residues collected in the basket below. Space also has a small footprint and allows the optimal use of the under-sink compartment. |
| VINTAGE             | The Vintage finish gives the product a long-lived and elegant look, creating a surface that does not fear scratches.                                                                                  |