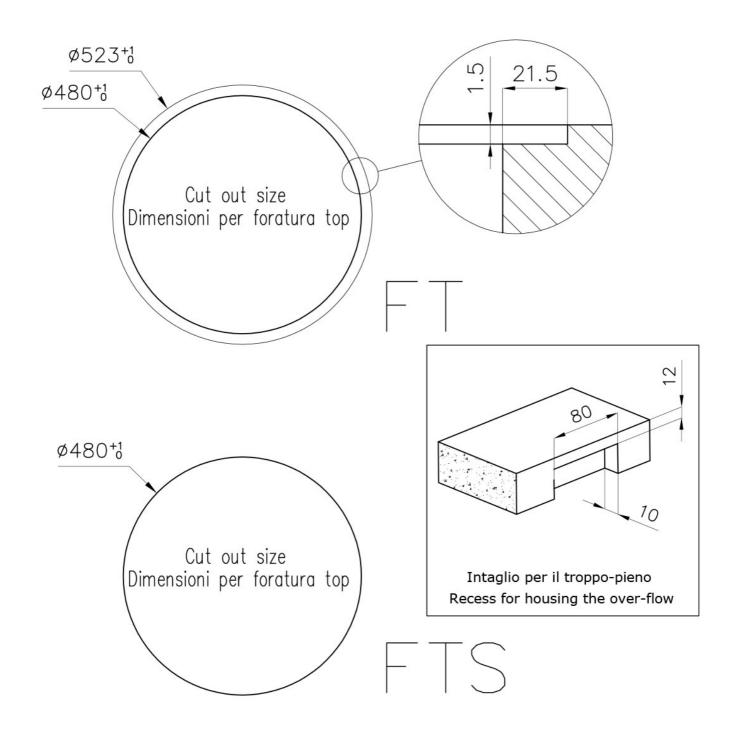

|
| Save space system   | Drain and siphon are designed to leave as much space as possible in the under-sink area, more and more useful today for theseparate waste collection systems.                                         |
| Space waste fitting | The elegant SPACE steel cap closes the drain and leaves no visible residues collected in the basket below. Space also has a small footprint and allows the optimal use of the under-sink compartment. |
| VINTAGE             | The Vintage finish gives the product a long-lived and elegant look, creating a surface that does not fear scratches.                                                                                  |

### **TECHNICAL DATA**







### GALLERY



### **OPTIONAL ACCESSORIES**



Stainless steel Plate rack 8100 051



**Kit Giotto** 8100 152



Iroko-wood round chopping board 8642 005