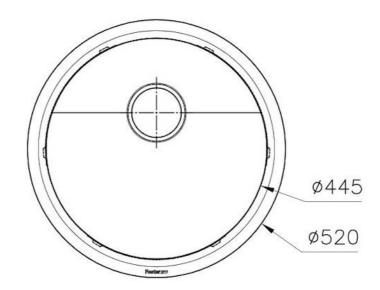

### DETAILS

| Edge/Installation Type | Flush-mount   Top-mount                                         |
|------------------------|-----------------------------------------------------------------|
| Material               | AISI 304 stainless steel                                        |
| Texture                | Vintage                                                         |
| Base                   | 60 cm                                                           |
| Dimensions             | Ø 520 mm                                                        |
| Standard fittings      | Fixing hooks, gasket, drain, overflow and siphon, boxed packing |
| Mixer holes            | No standard holes                                               |
| Built-in hole          | View technical data sheet                                       |
| Drainer                | Νο                                                              |

| Width           | 52 cm            |
|-----------------|------------------|
| Bowl dimension  | Ø 445mm          |
| Number of bowls | 1 bowl           |
| Waste fitting   | Drain SPACE 3,5" |